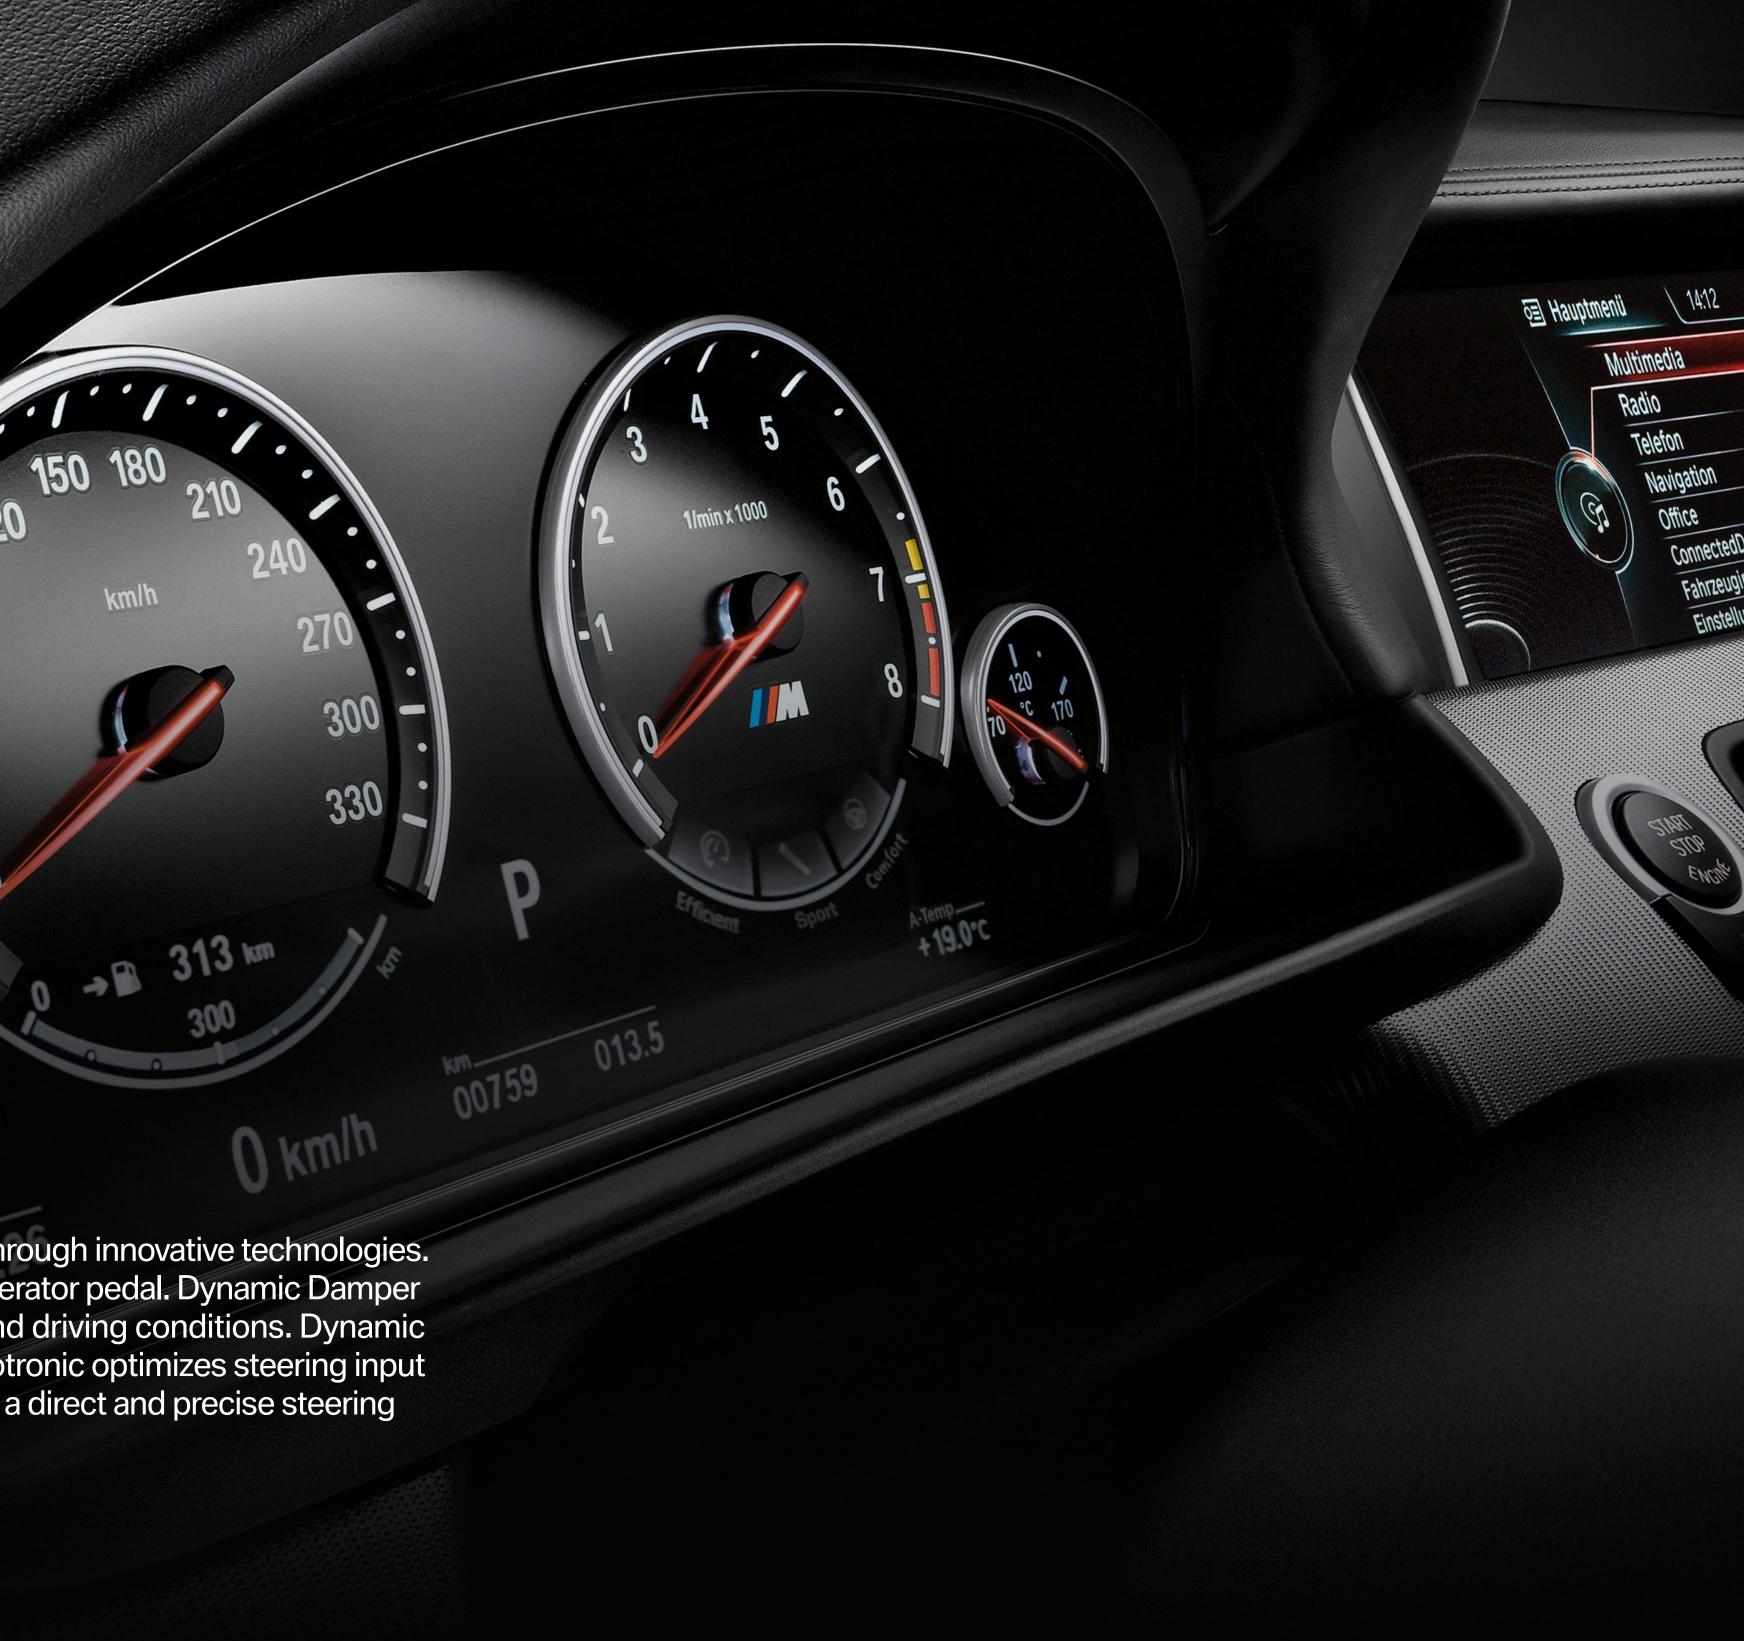

## EXERCISE YOUR POWER OVER POWER.

M not only gives you exceptional power, you maintain control over that power through innovative technologies. Launch Control sets the ideal engine launching speed when pushing the accelerator pedal. Dynamic Damper Control analyzes real-time road data to match the shock absorbers to road and driving conditions. Dynamic Stability Control provides confidence when cornering in all conditions. M Servotronic optimizes steering input by dynamically adjusting steering assistance to suit current speed and delivers a direct and precise steering response even at high speeds.