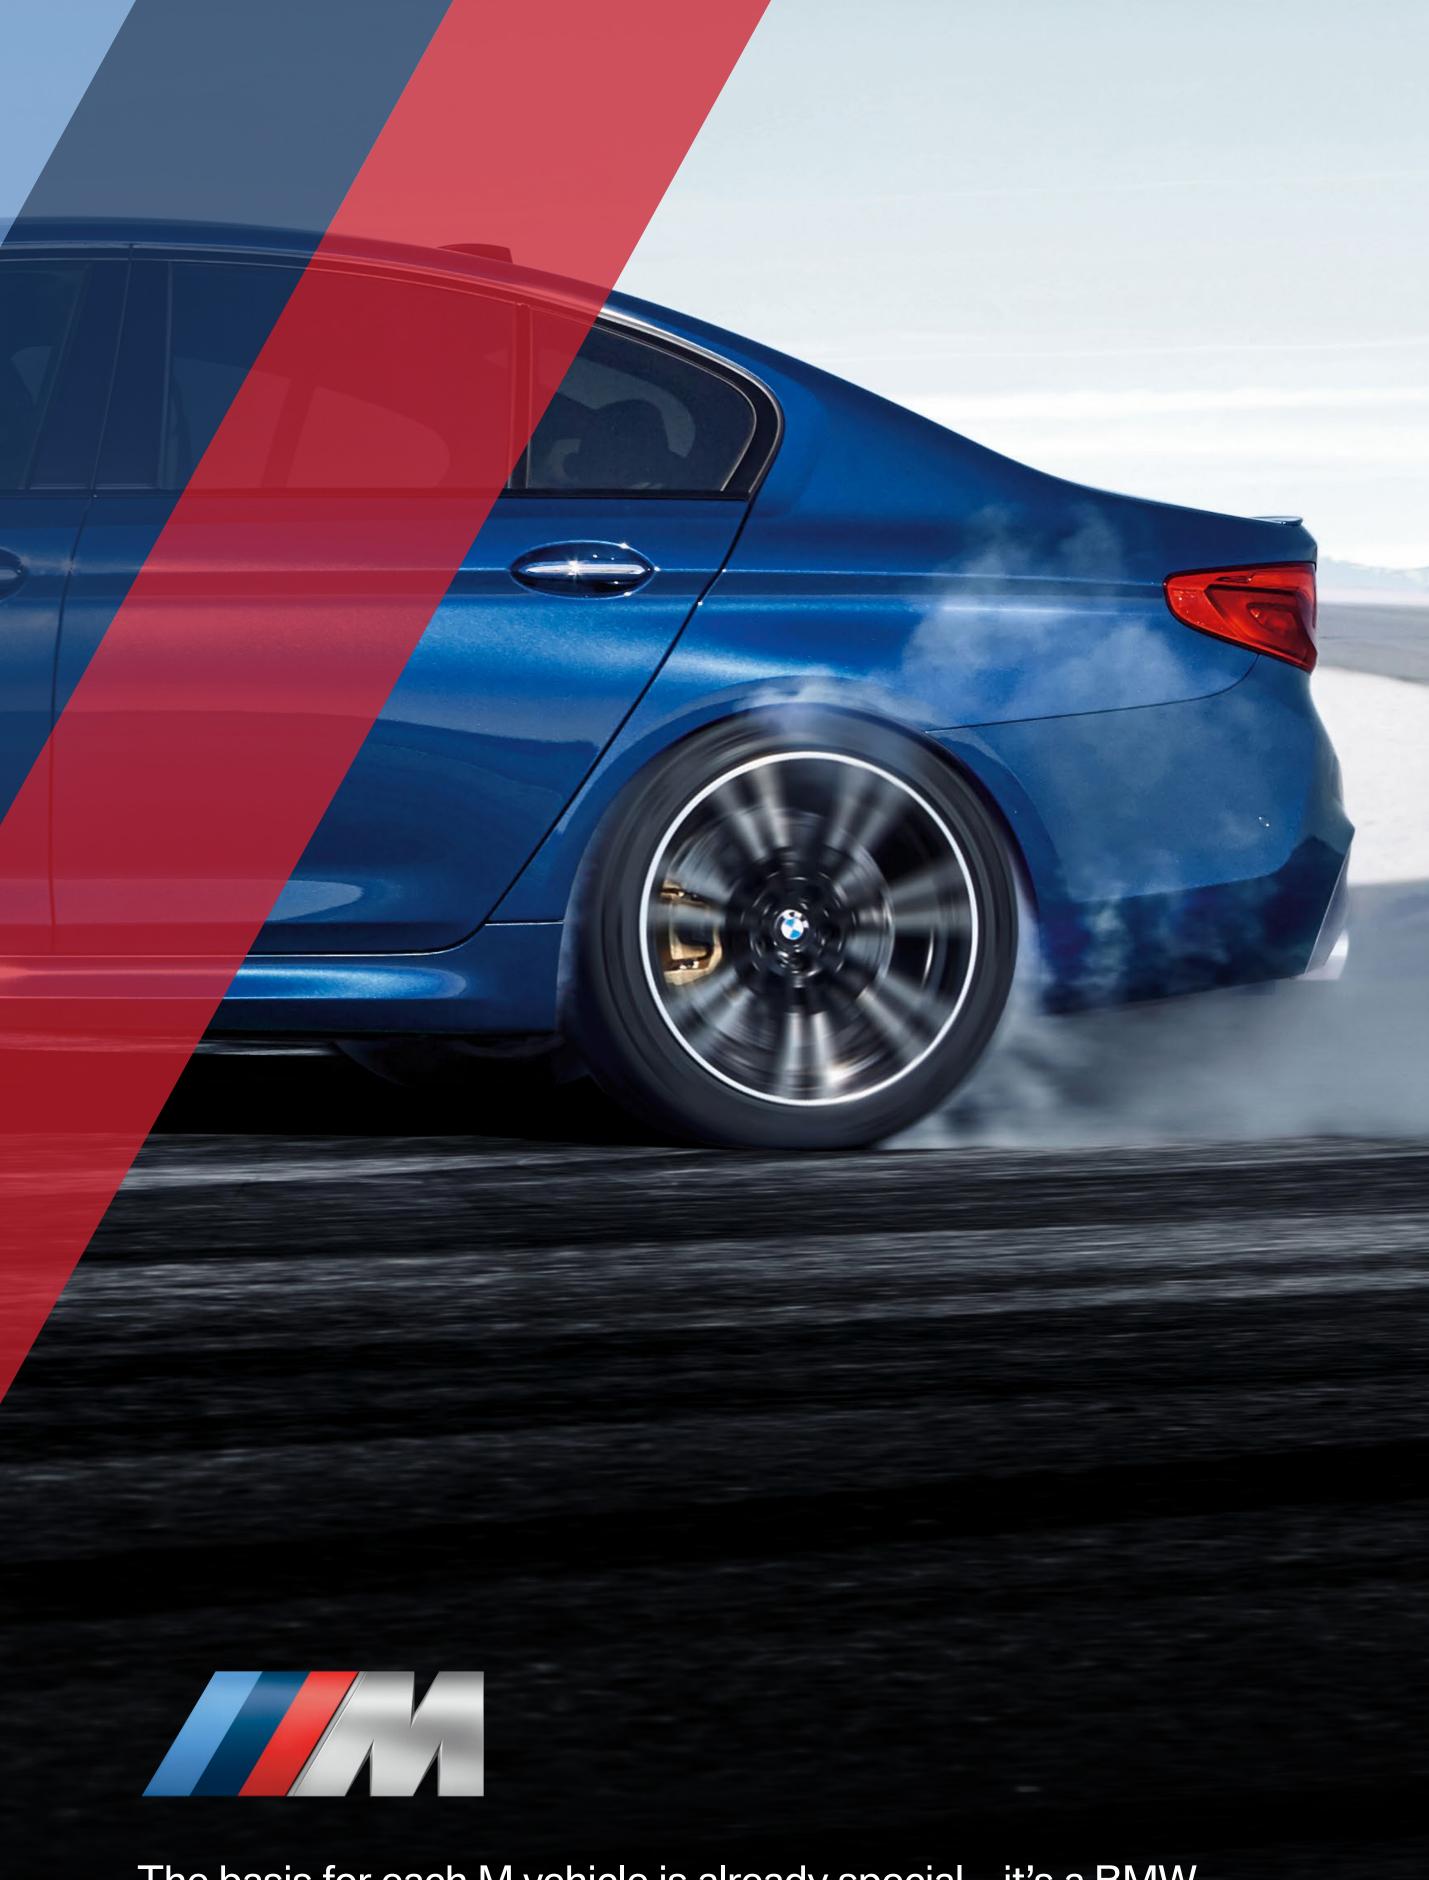

## DETERMINED TO BE DRIVEN.

The basis for each M vehicle is already special – it's a BMW. To transform it into an M, every detail is poured over, adding race-ready suspensions, muscular TwinPower Turbo engines and heart-stopping braking ability. Of course, it's still a BMW, so comfort and advanced technology are also paramount. The result? A vehicle you can commute in each week day, and drive at the track each weekend.