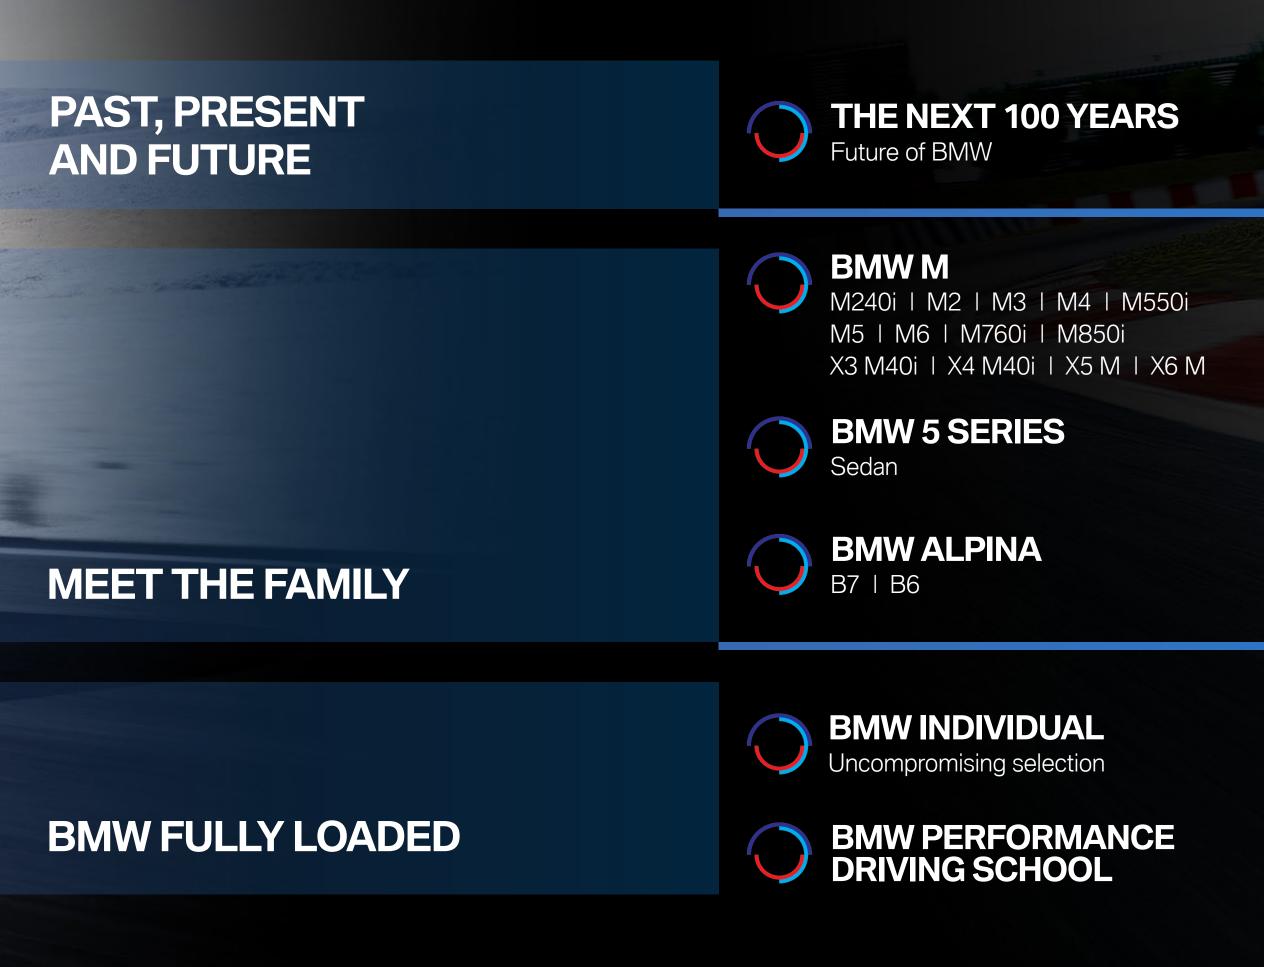

# **BMW 7 SERIES**

Hallmarks of performance

**BMW 2 SERIES** Coupe | Convertible

**BMW 3 SERIES** Sedan | Sports Wagon Gran Turismo

ENGINEERING

Performance is paramount

Gran Coupe | Gran Turismo

X MODELS X6 | X5 | X4 | X3 | X2 | X1

**BMW 7 SERIES** Sedan

BMW i8 / i3 Electric Performance

**M MOTORSPORT** Competing at the highest level

**BMW MOTORRAD** The Ultimate Riding Machine®

**BMW ACCESSORIES** Retrofitted adrenaline